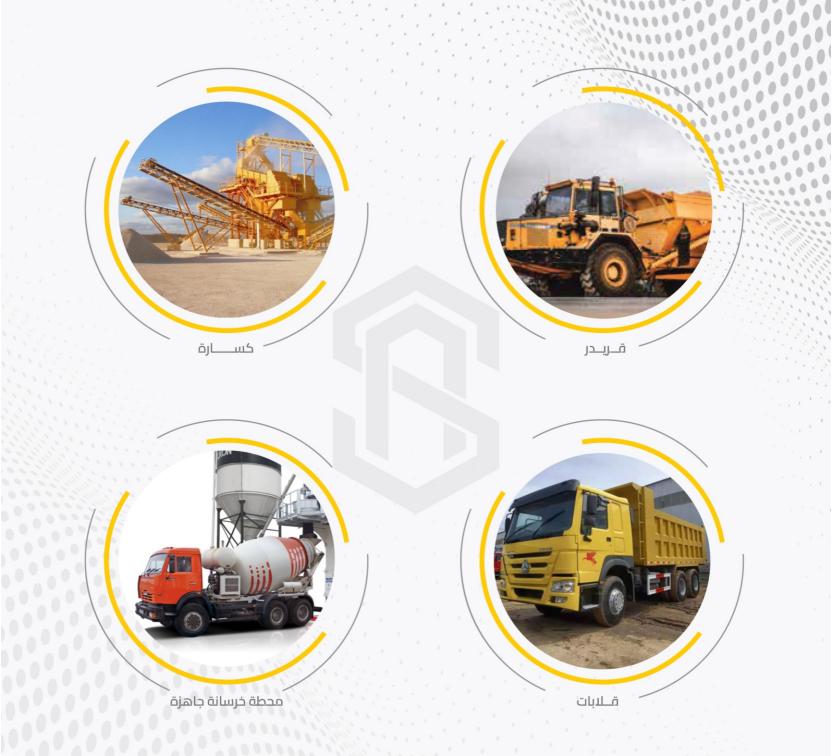

## المعدات/ الآلات

، بلدوزرات

101 ... 00

00 000 ...

001

- محفار ات50 طن
- 🔶 قريدرات

🔶 ر افعات

حفار 50 طن

- حفارات20 طن 🔶 قلابات سکس و تریلات 🔶 بوب کات ترنشر
- - 🔶 خلاطات إسمنت
- 🔸 🔶 اکھولودر جي سي بي 🔶 بلاکر نقل الأسمنت
- 🔶 محطة خرسانة جاهزة
  - 🔶 القلابات

كسارات ثابت ومتحركه ( موبايلي )

### Equipment / Machines

- 20 ton excavators. 🔶 tippers.
- bulldozers,
  - Fixed and mobile crushers (Mobily).

cranes.

- Bob Cat Trencher.
- cement mixers.
- cement conveyor blocker.
- ready mix concrete plant.
- Tippers sex and trills.