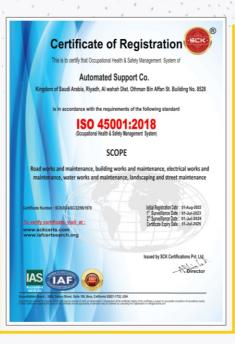

## المعدات/ الآلات

، بلدوزرات

101 ... 00

00 000 ...

001

- محفار ات50 طن
- 🔶 قريدرات

🔶 ر افعات

حفار 50 طن

### Equipment / Machines

- 20 ton excavators. 🔶 tippers.
- bulldozers,
  - Fixed and mobile crushers (Mobily).

cranes.

- Bob Cat Trencher.
- cement mixers.
- cement conveyor blocker.
- ready mix concrete plant.
- Tippers sex and trills.